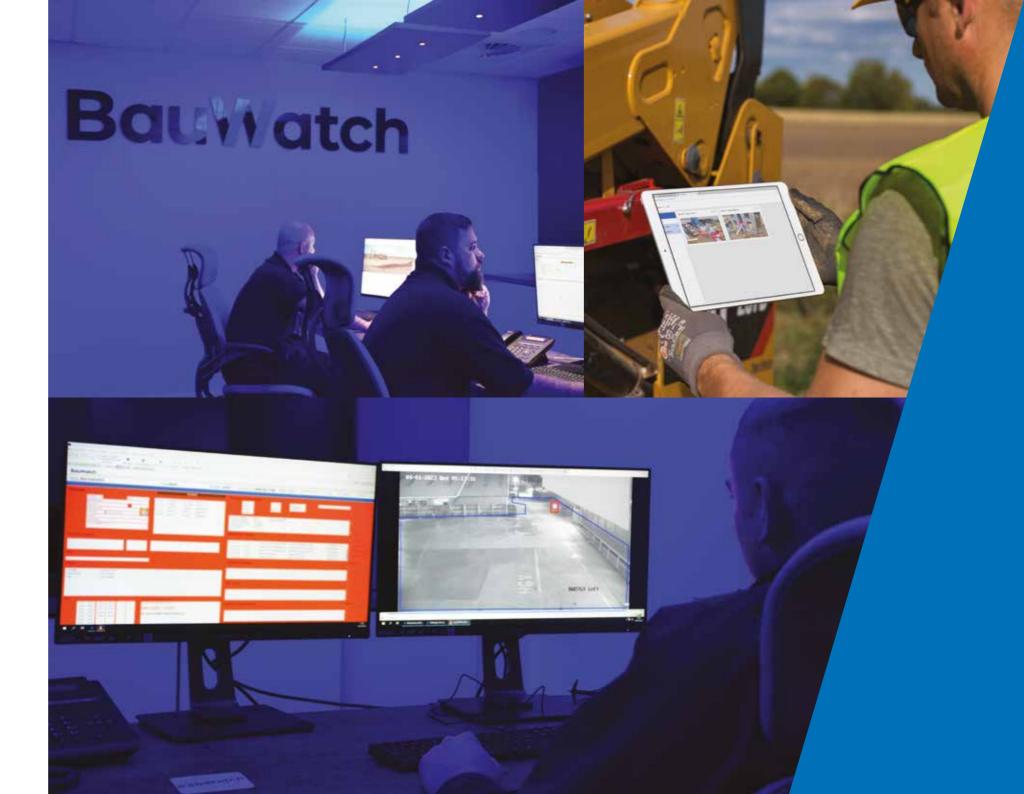

#### 3 24/7 Monitoring & Recording

Our world-class control centre monitors your site around the clock. You are also given access to our platform 'myBauWatch' to view a live feed of what your camera sees, for your own peace of mind.

# Our world-class security team

Our world-class monitoring station is entirely in-house, meaning you can expect exceptional surveillance and intruder response for your site. We watch over your site whenever you aren't there, targeting any security breach and reacting in real-time to the situation. When our towers detect movement, our highly trained team responds within seconds using our Tower's 110db speaker system to audibly challenge the intruder whilst simultaneously calling your chosen security service to resolve the problem in person.

#### Live view of your site with myBauWatch app

In addition to this, a live feed of your tower footage can be viewed at any time through our online app myBauWatch, meaning you can keep an eye on what is happening at site 24/7, no matter where you are. myBauWatch gives you all the information collected by our security systems at the push of a button.

You have the ability to adapt monitoring times to suit your schedule, see a history of any activations picked up by our cameras and view a real-time stream of what's going on at your site. Through your phone, tablet or laptop, you have access to information concerning all of your sites, ensuring that you are always informed and giving you that further peace of mind when it comes to your site security.