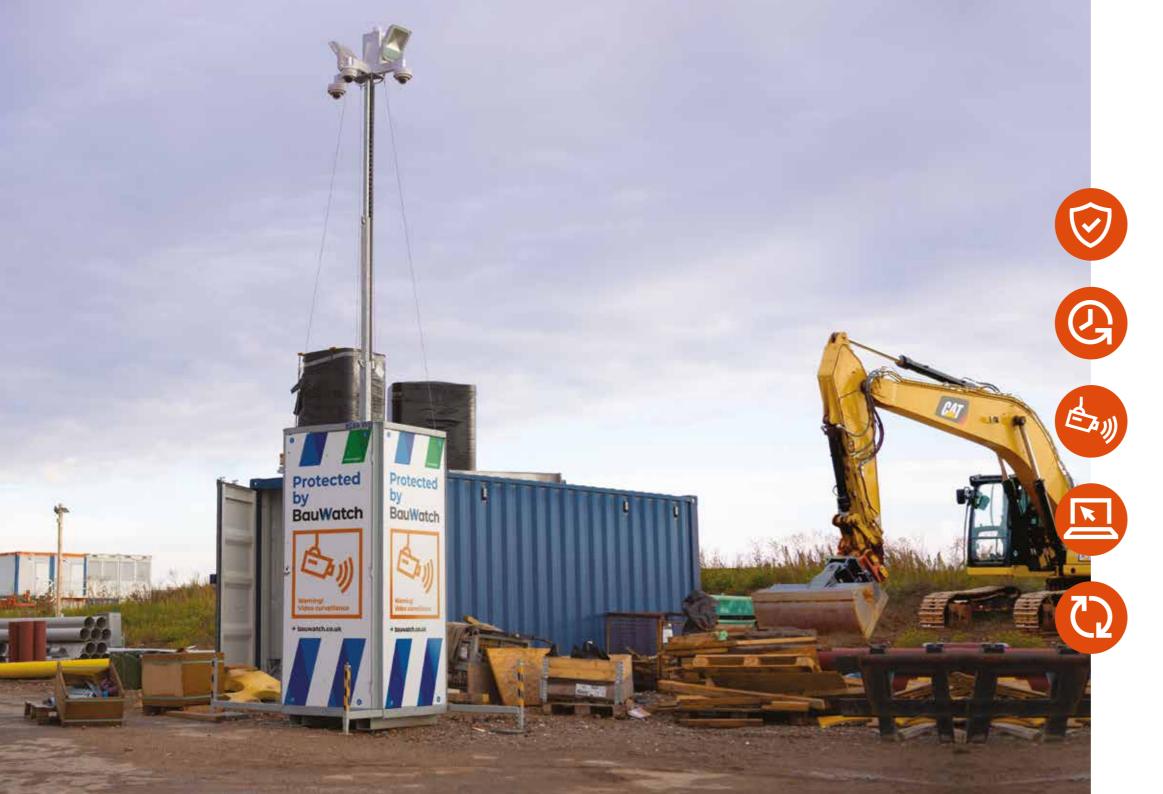

Our CCTV towers are a physical deterrent, meaning in most cases they prevent criminals from entering your site before any crime even takes place. The systems incorporate HD cameras and a loudspeaker to directly communicate with intruders and tell them they are being watched. Additionally, the high- tech sensors inside the monitoring towers detect manipulation attempts or vandalism, and report them to the control centre.

## Industry leading CCTV towers and cameras

BauWatch BauWatch BauWatch **Greenlight** Solar **Solar Thermal** Optimum safety for Self-sufficient, carbon Autonomous 24/7 your site with 24/7 video neutral 24/7 monitoring monitoring for larger sites monitoring Construction sites with Building sites Wind and solar farms Ideal for securing · Real estate no electricity Large construction sites Empty sites Infrastructure projects Number of cameras 2 100m 400m 100m **Detection range** HD HD HD Image Quality Sabotage camera Yes Yes Yes Yes **Back-up battery** Yes Yes Green, white Lighting Infrared or infrared Speaker Yes Yes Yes myBauWatch Yes Yes Yes