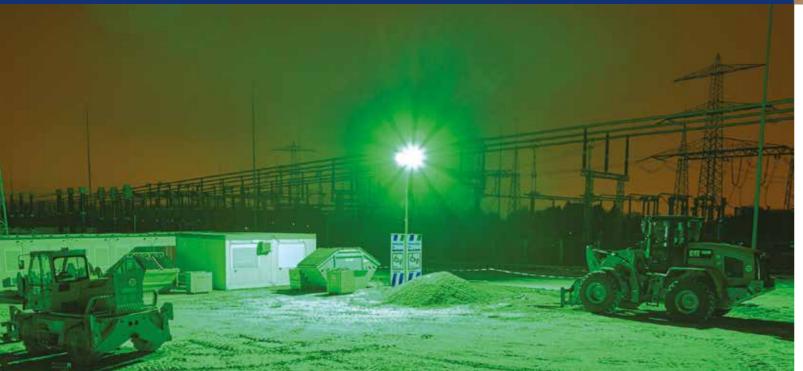

Our CCTV towers are a physical deterrent, meaning in most cases they prevent criminals from entering your site before any crime even takes place. The systems incorporate HD cameras and a loudspeaker to directly communicate with intruders and tell them they are being watched. Additionally, the high- tech sensors inside the monitoring towers detect manipulation attempts or vandalism, and report them to the control centre.

# Our world-class security team

Our world-class monitoring station is entirely in-house, meaning you can expect exceptional surveillance and intruder response for your site. We watch over your site whenever you aren't there, targeting any security breach and reacting in real-time to the situation. When our towers detect movement, our highly trained team responds within seconds using our Tower's 110db speaker system to audibly challenge the intruder whilst simultaneously calling your chosen security service to resolve the problem in person.