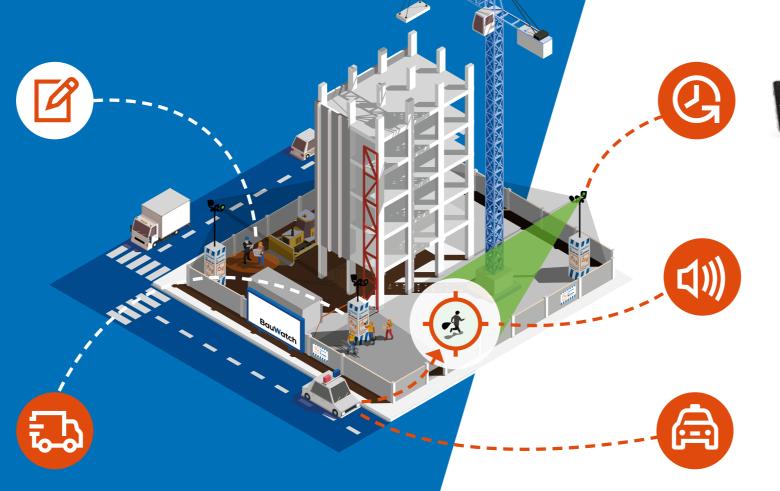

## Why BauWatch?

We deter more criminals from construction sites than anyone else across Europe.

Our UK control centre monitors your site 24 hours a day

Our industry-leading products were designed specifically to secure construction sites

Access to a livestream of your camera footage through our online app myBauWatch

Flexible weekly contracts to put you in control

Our CCTV towers are a physical deterrent, meaning in most cases they prevent criminals from entering your site before any crime even takes place. The systems incorporate HD cameras and a loudspeaker to directly communicate with intruders and tell them they are being watched. Additionally, the high- tech sensors inside the monitoring towers detect manipulation attempts or vandalism, and report them to the control centre.

# How do we protect your site?

#### 1 Free site assessment

Before we set up your surveillance systems, we personally visit your project and create a security concept tailored to fit you and your requirements.

#### 2 Install

We install your chosen industry leading products within 48 hours. Your site is then monitored 24/7 by our UK-based in-house ARC.

#### 3 24/7 Monitoring & Recording

Our world-class control centre monitors your site around the clock. You are also given access to our platform 'myBauWatch' to view a live feed of what your camera sees, for your own peace of mind.

#### 4 Response

In the event a break-in is attempted, we are alerted in real time. The perpetrator is addressed by our highly trained staff via the tower loudspeaker. At the same time, your chosen security service are informed.

#### **5** Follow-up

The BauWatch control centre provides detailed information of the event to both the chosen security service and the customer site contact, and you can easily receive footage of the offence.