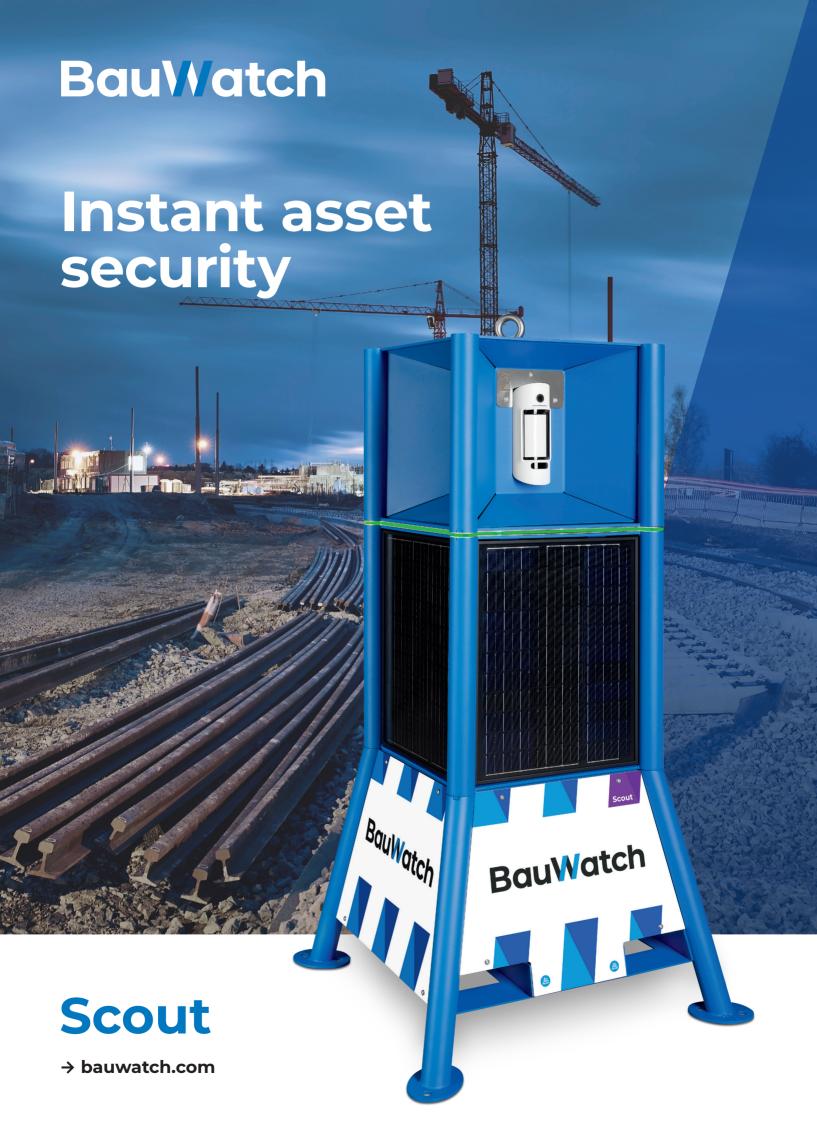

# The BauWatch Scout – easyily deployable, solar powered security system

#### Protect your valuables with confidence

The BauWatch Scout is your go-to solution for securing your site or property. With cutting-edge 360° motion detection and video verification, rest assured that your assets are protected with precision. Instant alarms are seamlessly transmitted to our control center, and the built-in LED light system serves as a visible deterrent, sending a clear message to potential intruders. The BauWatch Scout has app support, allowing for easy security management.

#### Solar-powered efficiency

Embrace sustainability with the BauWatch Scout's solar-powered capabilities, optimising your security solutions while reducing environmental impact. Harness the power of the sun to keep your security system operational while reducing environmental impact. The Scout's modular design allows effortless relocation, making it the perfect companion for environments that demand adaptability.

#### **BauWatch Scout**

| Camera detection range | 15 m per camera                           |
|------------------------|-------------------------------------------|
| Type of detection      | Motion                                    |
| Internet connection    | 4G, integrated secure internet connection |
| Power supply           | Solar panels and battery                  |
| Lights                 | LED-green                                 |
| Dimensions             | 53kg/134cm height                         |