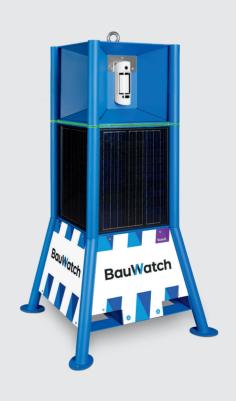

# The BauWatch Scout – easyily deployable, solar powered security system

#### Protect your valuables with confidence

The BauWatch Scout is your go-to solution for securing your site or property. With cutting-edge 360° motion detection and video verification, rest assured that your assets are protected with precision. Instant alarms are seamlessly transmitted to our control center, and the built-in LED light system serves as a visible deterrent, sending a clear message to potential intruders. The BauWatch Scout has app support, allowing for easy security management.

#### Solar-powered efficiency

Embrace sustainability with the BauWatch Scout's solar-powered capabilities, optimising your security solutions while reducing environmental impact. Harness the power of the sun to keep your security system operational while reducing environmental impact. The Scout's modular design allows effortless relocation, making it the perfect companion for environments that demand adaptability.

#### **BauWatch Scout**

| Camera detection range | 15 m per camera                           |
|------------------------|-------------------------------------------|
| Type of detection      | Motion                                    |
| Internet connection    | 4G, integrated secure internet connection |
| Power supply           | Solar panels and battery                  |
| Lights                 | LED-green                                 |
| Dimensions             | 53kg/134cm height                         |