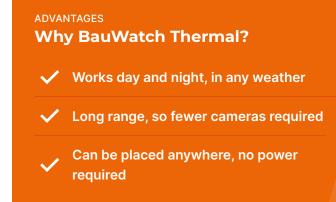

#### **Optimal detection and measures**

BauWatch has the solution: the Thermal 360° PTZ camera with XXL range. This weather and wind resistant thermal imaging camera makes non-stop video recordings of the entire site, up to 400m. Thanks to the latest (thermal) imaging technology, intruders are immediately detected. Via the secure connection with our 24/7 control room, you can be sure that the police or security company will be on site quickly, and your site progress will be secured.