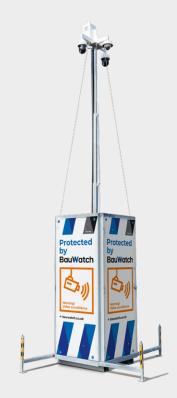

#### **Optimal detection and measures**

BauWatch has the solution: the Thermal 360° PTZ camera with XXL range. This weather and wind resistant thermal imaging camera makes non-stop video recordings of the entire site, up to 400m. Thanks to the latest (thermal) imaging technology, intruders are immediately detected. Via the secure connection with our 24/7 control room, you can be sure that the police or security company will be on site quickly, and your site progress will be secured.

### TECHNICAL SPECIFICATIONS BauWatch Thermal with 360° PTZ camera

| Detection range of the camera | Up to 400 metres                                                          |
|-------------------------------|---------------------------------------------------------------------------|
| Type of detection             | Combination of smart detection technology and thermal imaging             |
| Internet connection           | Integrated secure connection                                              |
| Power                         | 230V with 48Hr backup or opt for the Solar solution for complete autonomy |
| Alarm follow-up               | 24/7 in connection with our control room                                  |
| Space required                | 2.5m x 2.5m                                                               |
| Dimensions                    | 514kg/6.64m high                                                          |