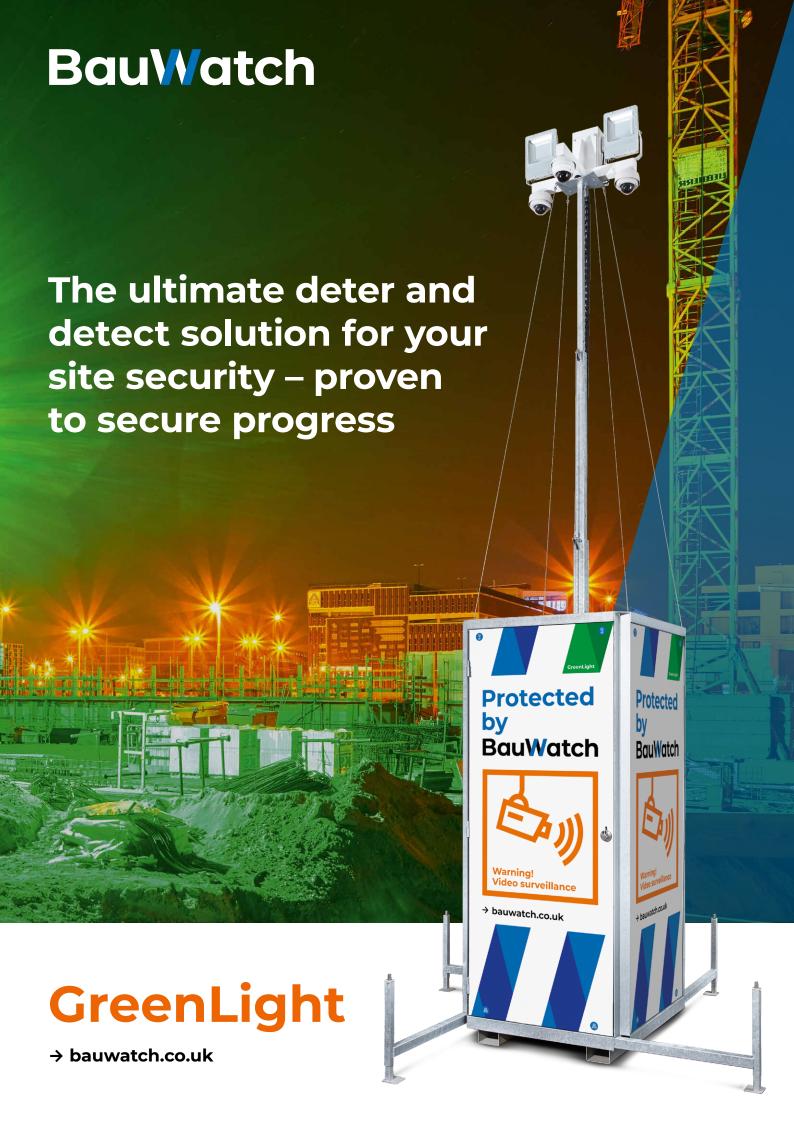

## **Prevention and Detection**

The BauWatch GreenLight allows you to kill two birds with one stone: prevention and detection. Most vandals are deterred by the bright green light and run away. Those who do make an attempt to break in are immediately detected. Our 24/7 emergency room views the razor-sharp video recordings online and ensures the culprits get arrested.

# Why BauWatch GreenLight?

- ✓ Deters intruders (preventive)
- Greater chance of being caught than security with sensors
- A proven security concept for 10 years

# **BauWatch GreenLight**

| Camera detection range | Maximum 100m                              |
|------------------------|-------------------------------------------|
| Type of detection      | Video analysis for reliable detection     |
| Internet connection    | Integrated secure Internet connection     |
| Power supply           | 230V with 48Hr backup battery             |
| Alarm follow-up        | 24/7 connection with our emergency centre |
| Lights                 | Standard green, optional white or IR      |
| Required space         | 2.5m x 2.5m                               |
| Dimensions             | 520kg/6.20m height                        |