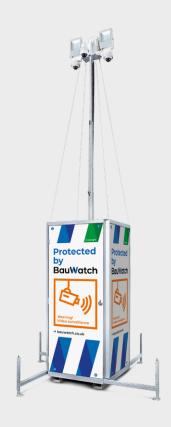

## **Prevention and Detection**

The BauWatch GreenLight allows you to kill two birds with one stone: prevention and detection. Most vandals are deterred by the bright green light and run away. Those who do make an attempt to break in are immediately detected. Our 24/7 emergency room views the razor-sharp video recordings online and ensures the culprits get arrested.

# Why BauWatch GreenLight?

- ✓ Deters intruders (preventive)
- Greater chance of being caught than security with sensors
- A proven security concept for 10 years

# **BauWatch GreenLight**

| Camera detection range | Maximum 100m                              |
|------------------------|-------------------------------------------|
| Type of detection      | Video analysis for reliable detection     |
| Internet connection    | Integrated secure Internet connection     |
| Power supply           | 230V with 48Hr backup battery             |
| Alarm follow-up        | 24/7 connection with our emergency centre |
| Lights                 | Standard green, optional white or IR      |
| Required space         | 2.5m x 2.5m                               |
| Dimensions             | 520kg/6.20m height                        |