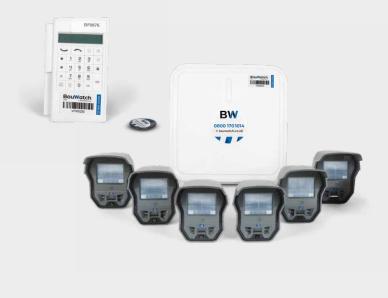

# **Effective security for indoor spaces**

The BauWatch Flex gives you optimal surveillance for your building. The wireless and highly flexible system consists of a central unit to which several unobtrusive motion detectors with built-in cameras are linked. These are simple to mount, even in difficult places. Every space can therefore be secured with discretion. Thanks to the link with our 24/7 emergency room, timely intervention is

#### **BauWatch Flex**

| Detection range     | Up to 10m                                    |
|---------------------|----------------------------------------------|
| Type of detection   | Motion sensor with camera                    |
| Internet connection | Integrated secure connection                 |
| Power supply        | Batteries, autonomous for up to 1 year       |
| Alarm follow-up     | 24/7 in connection with our emergency centre |
| Weight              | 3kg                                          |
| Required space      | Flexible use in any preferred space          |